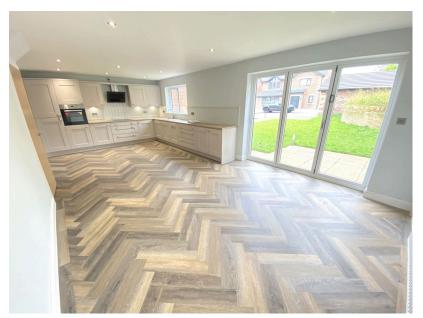

Plot 3 is a 4 bedroom family detached home and briefly comprises entrance hallway, WC, Lounge, Utility Room and stunning open plan kitchen/dining/family room with bi-fold doors leading into the garden.

To the first floor there are four bedrooms, a family bathroom. The master bedroom also has an En-suite.

Flooring is included throughout the house making the property ideal for those looking for a brand new home that is ready to move into.