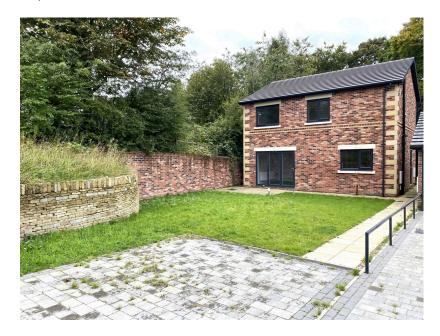

Plot 3 is a 4 bedroom family detached home and briefly comprises entrance hallway, WC, Lounge, Utility Room and stunning open plan kitchen/dining/family room with bi-fold doors leading into the garden.

To the first floor there are four bedrooms, a family bathroom. The master bedroom also has an En-suite.

Flooring is included throughout the house making the property ideal for those looking for a brand new home that is ready to move into.