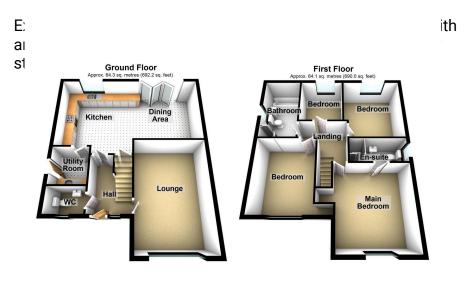

Plot 3 is a 4 bedroom family detached home and briefly comprises entrance hallway, WC, Lounge, Utility Room and stunning open plan kitchen/dining/family room with bi-fold doors leading into the garden.

To the first floor there are four bedrooms, a family bathroom. The master bedroom also has an En-suite.

Flooring is included throughout the house making the property ideal for those looking for a brand new home that is ready to move into.